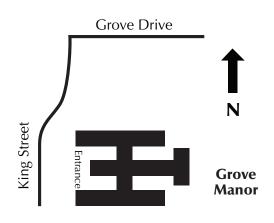

St. Michael's Grove Manor 600 King Street Spruce Grove, Alberta T7X 4J8 Manager Tel: 780.962.6672 Fax: 780.962.0815 E-mail: grove.manor@shaw.ca www.smhg.ca



St. Michael's Health Group
7404 – 139 Avenue
Edmonton, Alberta T5C 3H7
Tel: 780.473.5621 • Fax: 780.472.4506
Toll Free: 1.800.472.6169
E-mail: smeccs@smhg.ca
www.smhg.ca





## Grove Manor St. Michael's HEALTH GROUP





## **General Services**

- Studio, one-bedroom and two-bedroom suites
- Complete kitchenette in each suite
- Activities room, lounge and recreation areas
- Secured entrances and exits
- Arrangements for pastoral care
- Recreation and social activities
- Landscaped courtyards with activity area
- Evening meal provided, breakfast and lunch available monthly Dietician approved (based on the Canada Food Guide) through