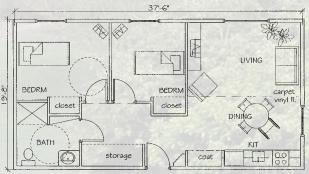

UNIT B - I BEDROOM SUITE 4925qft

BEDRM WINDOW -4'-0"X5'-0" typical LIVINGRM WINDOW -6'-0"X5'-0" typical

UNIT A -2 BEDROOM SUITE 7375qft

BEDRM WINDOW -4'-0"X5'-0" typical LIVINGRM WINDOW -6'-0"X5'-0" typical