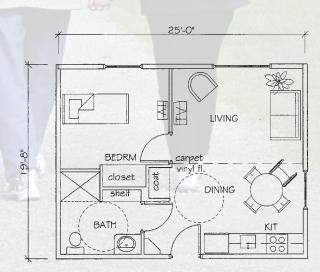

UNIT B - I BEDROOM SUITE 4925qft

BEDRM WINDOW -4'-0"X5'-0" typical LIVINGRM WINDOW -6'-0"X5'-0" typical

UNIT A -2 BEDROOM SUITE 7375qft

BEDRM WINDOW -4'-0"X5'-0" typical LIVINGRM WINDOW -6'-0"X5'-0" typical