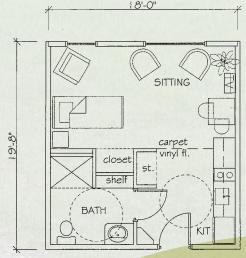

UNIT C -STUDIO SUITE 35459 ft

BEDRM WINDOW LIVINGRM WINDOW

-3'-0"X5'-0" typical -6'-0"X5'-0" typical