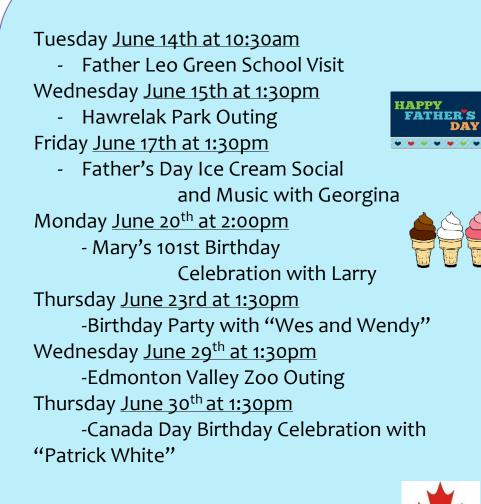

## June Birthdays

Richard SJune 7th, 1946Evelyn CJune 9th, 1937Mary EJune 19th, 1921Doris PJune 23rd, 1920Peter DJune 27th, 1925

June Birthday Party will be held on Thursday June 23rd at 1:30pm in the Heritage Hall. Musical Guest Wes and Wendy

### Upcoming Events in June

St. Michael's Health Group 7404-139 Ave Edmonton T5C 3H7 780.473.5621 www.smhg.ca