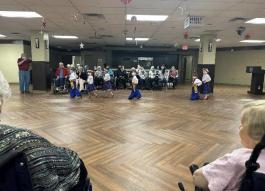

## **Upcoming Events in March**

Wednesday March 1st at 6pm - Ukrainian Dance Group Tuesday March 7<sup>th</sup> at 10:30am Father Leo Green School Visits Wednesday March 8<sup>th</sup> at 12pm - Pizza Lunch Club Thursday March 9th at 2:00pm - Live Entertainment with "Terry" Wednesday March 15<sup>th</sup> at 1:00pm - Outing to Sherwood Park Bowling Friday March 17th at 1:45pm - St. Patrick's Day Happy Hour Tuesday March 21st at 10:30am Father Leo Green School Visits Wednesday March 22<sup>nd</sup> 6:30pm - Ukrainian Dance Group Thursday March 23rd at 2:00pm - Monthly Birthday Party with "Young at Heart" Wednesday March 29th at 11:45am - Kingsway Mall and Lunch Thursday March 30th at 2:00pm Live Entertainment with Larry