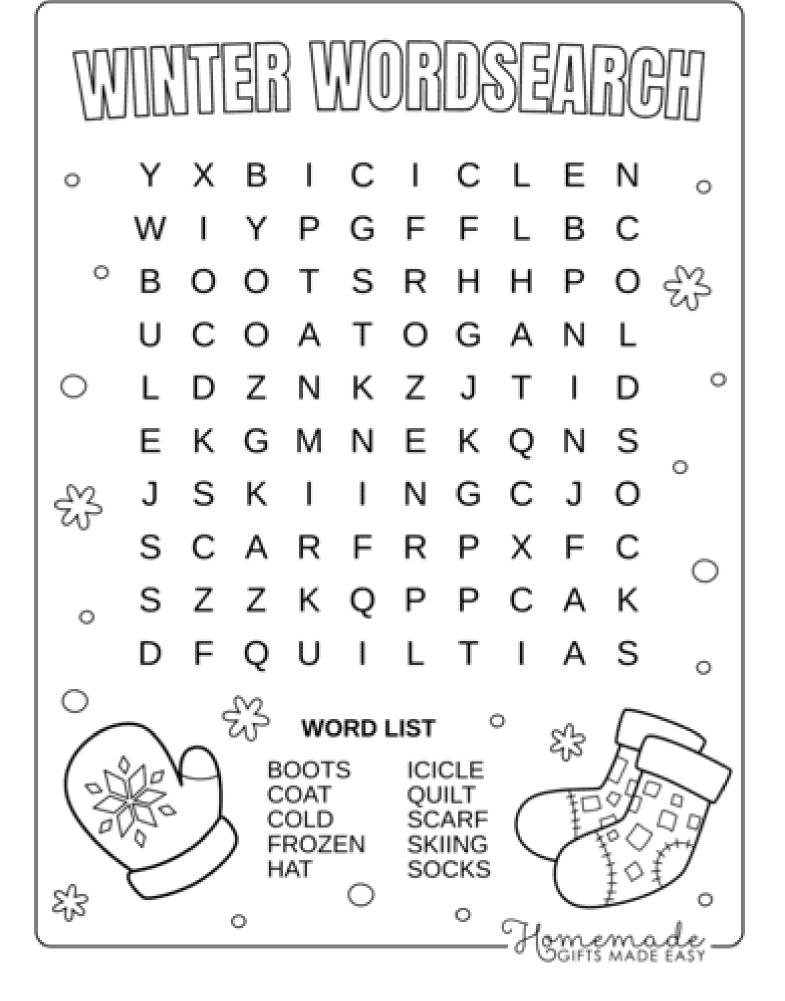

1, 1959

St. Michael's Health Group 7404-139 Ave Edmonton T5C 3H7 780.473.5621 www.smhg.ca

# **Upcoming Events in January**

# Wednesday, January 8

- "Dolls and Stuff" | 2:00 PM | Alberta Room

# Thursday, January 9

- Resident and Family Christmas Dinner | 5:00 PM | Heritage Hall

# Wednesday, January 15

- St. Matthew School Choir | 1:45 PM | Heritage Hall

# Saturday, January 18

- Children's Visit | 10:30 AM | Alberta Room

#### Tuesday, January 21

- Resident Council Meeting | 3:15 PM | Recreation Room

# Wednesday, January 22

- Muttart Conservatory Outing | Depart at 1:15 PM

#### Thursday, January 23

- Monthly Birthday Party | 2:00 PM | Heritage Hall
- Connecting Café | 6:15 PM | Day Support Room

#### Thursday, January 30

- Ukrainian Dance Group | 6:00 PM | Heritage Hall







St. Michael's Health Group 7404-139 Ave Edmonton T5C 3H7 780.473.5621 www.smhg.ca Page4

### Unscramble the letters to make words that are associated with New Year's Day. BCANREITLOE 1. 2. RENIDES January IDHALYO 3. BYAB 5. OLBTFOLA AURNAJY 7. MAIFLY 8 INATTODIR OOUDCTNWN 10. WEN ERYA 11. APEDRA 12. CDRNLAEA 13. GNNINBGIE 14. FROS OWBL 15. EHGCAN 16. RAPTY 17. RFTSI **18. RNEOSLOIUT**

Mixed-Up New Year's Day

ActivityConnection.com



St. Michael's Health Group 7404-139 Ave Edmonton T5C 3H7 780.473.5621 www.smhg.ca Page6